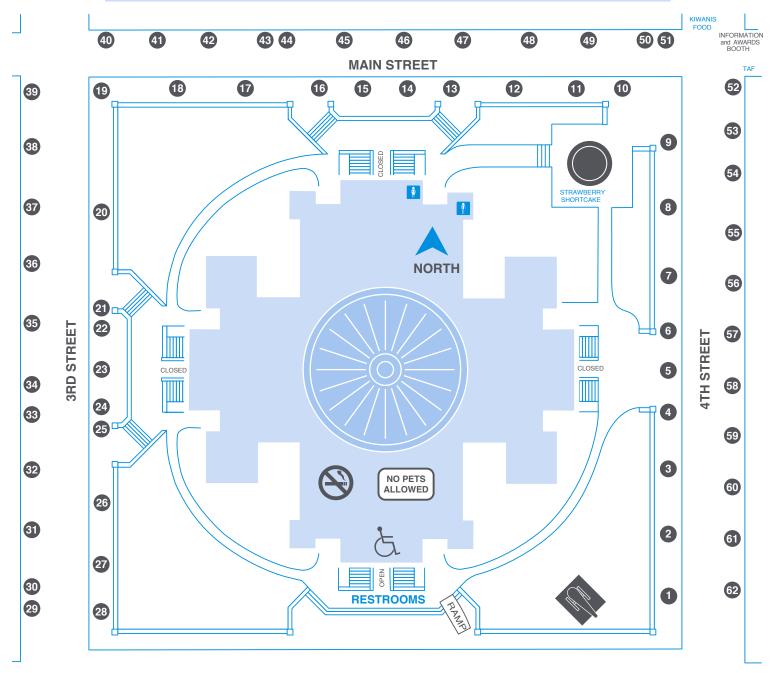

## **ARTISTS . . . Listed by Booth Number**

| воотн | NAME                     | MEDIUM      | воотн | NAME                       | MEDIUM      |
|-------|--------------------------|-------------|-------|----------------------------|-------------|
| 1     | Kenya Ferrand-Ott        | Acrylic     | 33    | Stan Baker                 | Ceramics    |
| 2     | Collette Fortin          | Glass       | 34    | Renate Favour              | Jewelry     |
| 3     | Rebecca Lowery           | Ceramics    | 35    | Alan Sievers               | Glass       |
| 4     | Scott Johnson            | Photography | 36    | Benjamin Keffer            | Mixed Media |
| 5     | Kwang Cha Brown          | Oil         | 37    | William Steffen            | Wood        |
| 6     | Mark Wagar               | Glass       | 38    | Carrie Wild                | Watercolor  |
| 7     | Carolina Niebres         | Ceramics    | 39    | Sunny Liang                | Photography |
| 8     | Anastasia Mak            | Acrylic     | 40    | Claudia Carreon            | Jewelry     |
| 9     | Brian Moore              | Ceramics    | 41    | Marco Bautista Vasquez     | Fiber       |
| 10    | Shinichi Sato            | Acrylic     | 42    | Kyle Spears                | Photography |
| 11    | Penny Atkinson-Potter    | Jewelry     | 43-44 | Chad Anderson              | Sculpture   |
| 12    | Stephanie Pierson-Hutson | Ceramics    | 45    | Priya Rama                 | Acrylic     |
| 13    | James Wilbat             | Glass       | 46    | Chas Gerding               | Sculpture   |
| 14    | Sally Phillips           | Jewelry     | 47    | Christine Davis            | Ceramics    |
| 15    | Scott Frankenberger      | Ceramics    | 48    | Dennis Wischmeier          | Acrylic     |
| 16    | Anne Parks               | Oil         | 49    | John Schirmer              | Graphics    |
| 17    | Craig Whitten            | Watercolor  | 50-51 | Cliff Matyszczyk           | Sculpture   |
| 18    | Robert Wallis            | Photography | 52    | Samuel Yao                 | Fiber       |
| 19    | Valerie Bielski          | Acrylic     | 53    | Erika Moeglich             | Jewelry     |
| 20    | John Boyett              | Glass       | 54    | Allison & Jonathan Metzger | Graphics    |
| 21-22 | Tom Lazar                | Photography | 55    | Craig Martin               | Pastel      |
| 23    | Brian Beam               | Ceramics    | 56    | John Kara                  | Wood        |
| 24-25 | Thomas Yano              | Sculpture   | 57    | Laura Ricks                | Fiber       |
| 26    | Scott Berry              | Jewelry     | 58    | Josiah Eidmann             | Jewelry     |
| 27    | Lou Hii                  | Other       | 59    | Rena Brouwer               | Watercolor  |
| 28    | Lynn Krause              | Pastel      | 60    | Madhavi Adur               | Wood        |
| 29-30 | Robin Lauersdorf         | Graphics    | 61    | Anna Afshar                | Watercolor  |
| 31    | Antoni Kozlowski         | Jewelry     | 62    | Barbara Helene             | Mixed Media |
| 32    | Chris Plummer            | Graphics    |       |                            |             |
|       |                          |             |       |                            |             |

### **REFRESHMENTS** by Harrison Kiwanis

Strawberry Shortcake located by the fountain All proceeds go to St. John's Episcopal Church Music Dept.

Visit the fine businesses and eateries in the downtown area, many within a block of the courthouse.